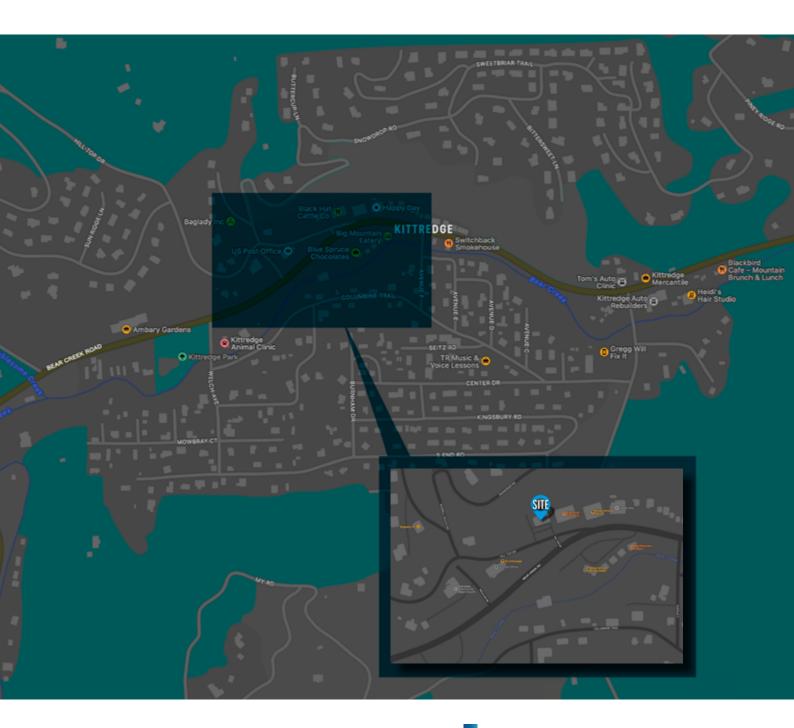

# aerial map & competition

The tiny mountain community of Kittredge is located near the towns of Evergreen and Idledale in Bear Creek Canyon. The town offers access to several Denver Mountain Parks and Jefferson County Open Space parks perfect for picnics, hiking, mountain biking, snowshoeing and cross-country skiing. - www.colorado.com