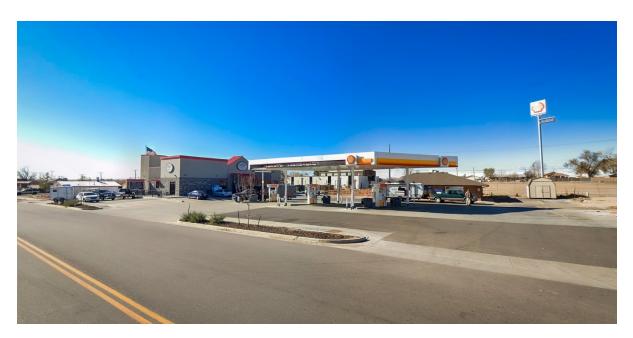

## overview

Don't miss this opportunity to have a station along I-76. Located in Keensberg, CO, just a short drive Northeast of Denver, this shell gas station catches traffic from those passing through, to the locals who use it for their convenience needs. This large store is situated on the population side of the highway and has a loyal local customer base. The store includes a beer cave. Please contact the broker to get details on the impressive store sales and the potential to assume the below market loan.

# aerial map & competition