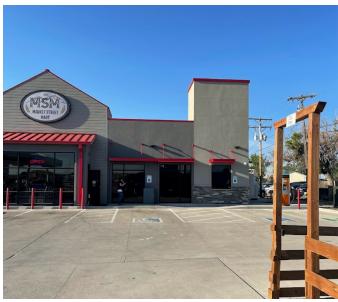

165 MARKET STREET | KEENSBURG, COLORADO

## overview

Don't miss this opportunity to have a station along I-76. Located in Keensberg, CO, just a short drive Northeast of Denver, this shell gas station catches traffic from those passing through, to the locals who use it for their convenience needs. This large store is situated on the population side of the highway and has a loyal local customer base. The store includes a beer cave. Please contact the broker to get details on the impressive store sales and the potential to assume the below market loan.

#### **NOTES**

Original building used for storage & as an ice making facility

area

| POPULATION     |  |  |  |  |
|----------------|--|--|--|--|
| ,              |  |  |  |  |
| HOUSEHOLDS     |  |  |  |  |
|                |  |  |  |  |
| AVG HH INCOME  |  |  |  |  |
|                |  |  |  |  |
| MED HOME VALUE |  |  |  |  |
|                |  |  |  |  |