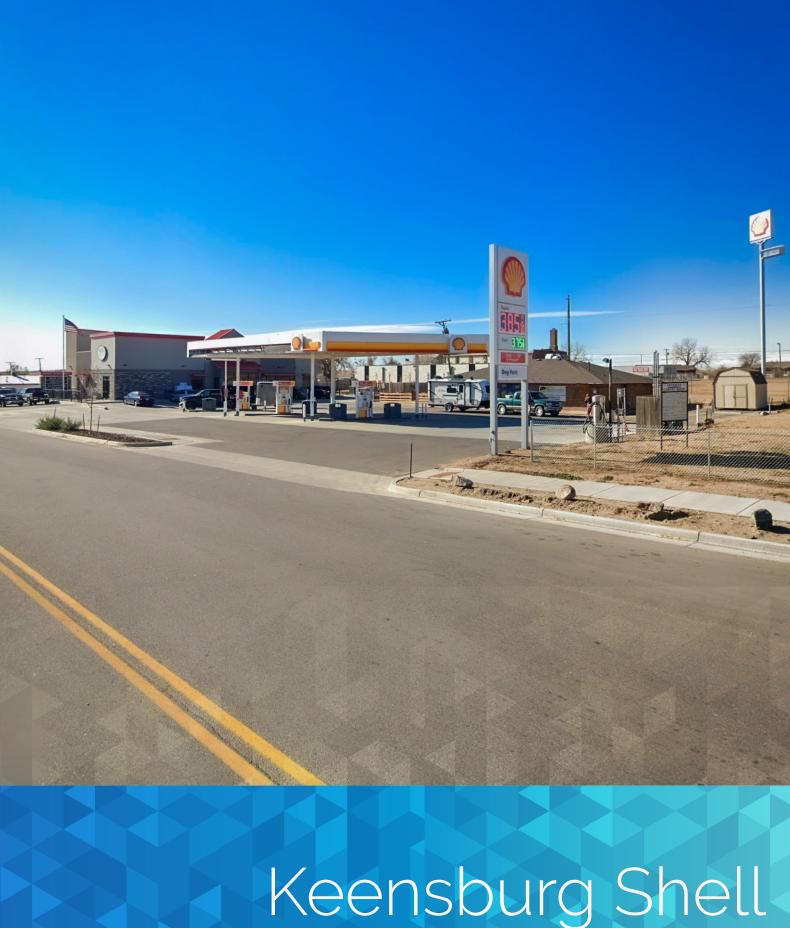

165 MARKET STREET | KEENSBURG, COLORADO

## overview

Don't miss this opportunity to have a station along I-76. Located in Keensberg, CO, just a short drive Northeast of Denver, this shell gas station catches traffic from those passing through, to the locals who use it for their convenience needs. This large store is situated on the population side of the highway and has a loyal local customer base. The store includes a beer cave. Please contact the broker to get details on the impressive store sales and the potential to assume the below market loan.

I-76 @ Market St 11,500 VPD