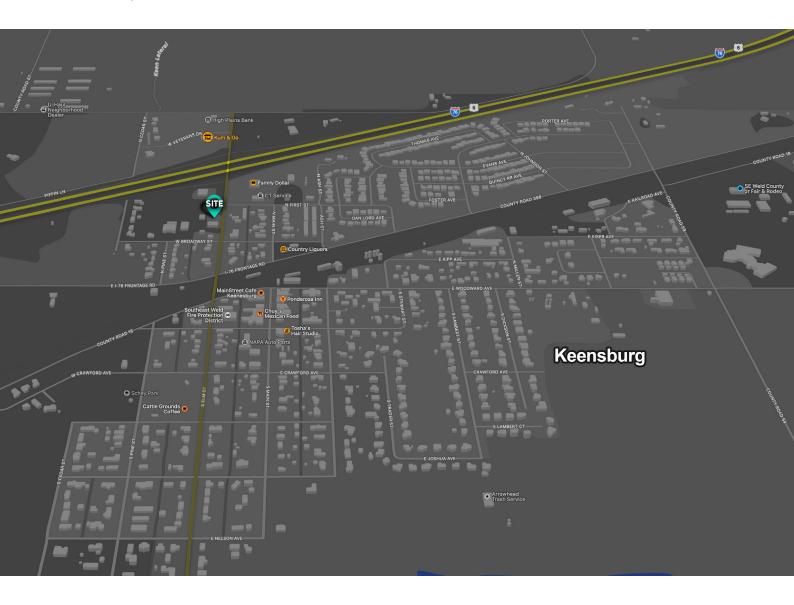

E  |  |  |  |  |
|                |  |  |  |  |
| MED HOME VALUE |  |  |  |  |
|                |  |  |  |  |

| TRAFFIC | COUNTS |
|---------|--------|
|         |        |

| 2 MILES          | 5 MILES   | 10 MILES  |
|------------------|-----------|-----------|
| 2,896            | 3,758     | 8,483     |
| 1,⊘36            | 1,344     | 2,991     |
| \$84,227         | \$86,⊘51  | \$95,⊘64  |
| \$408,235        | \$426,785 | \$441,363 |
| Market St @ N 1s | t St      | 3,243 VPD |

I-76 @ Market St 11,500 VPD



### tank Information

OPS ID 012345

1 UNLEADED REGULAR

Installed: 2002

Capacity: 12,000 Gallons

Material: Fiberglass Reinforced Plastic

2 UNLEADED PREMIUM

Installed: 2002

Capacity: 12,000 Gallons

Material: Cathodically Protected Steel







# aerial map & competition