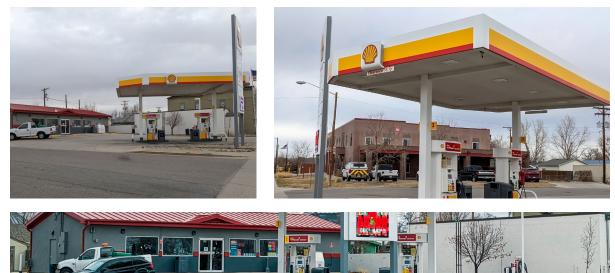

## HUDSON Shell

\$1,500,000

DON'T MISS THIS GREAT STATION -INVENTORY INCLUDED!

Don't miss out on this opportunity to own a gas station just a short 30 minutes from Downtown Denver! This store has a loyal customer base and it is easy to manage. With a 20% down payment, the Owner is willing to entertain financing the balance to the right Buyer. LIQUOR STORE ALSO FOR SALE. ASK BROKER FOR DETAILS.

\*Buyer must honor current fuel supply agreement.