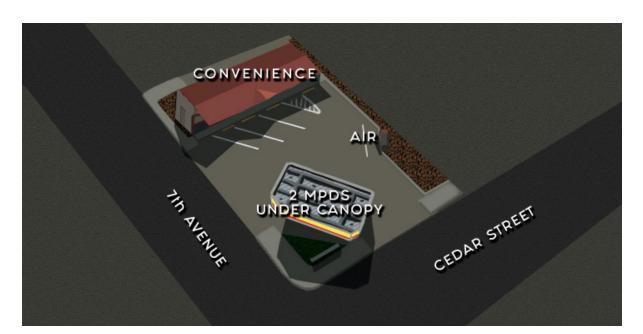

just a short 30 minutes from Downtown Denver! This store has a loyal customer base and it is easy to manage. With a 20% down payment, the Owner is willing to entertain financing the balance to the right Buyer. LIQUOR STORE ALSO FOR SALE. ASK BROKER FOR DETAILS.

\*Buyer must honor current fuel supply agreement.





## area Demographics

| POPULATION |
|------------|
|            |
| HOUSEHOLDS |
|            |
| H.H.INCOME |
|            |
| MEDIAN AGE |
|            |

TRAFFIC COUNTS

| 2 MILES  |          | 10 MILES  |
|----------|----------|-----------|
| 1,341    | 3,543    | 50,437    |
| 450      | 1,166    | 16,649    |
| \$86,77Ø | \$95,594 | \$102,887 |
| 37       | 39       | 37        |

Hudson Drive @ Main Street Main Street @ State Hwy 52 5,738 VPD 9,791 VPD Costar, 2023







## tank Information

LLD Mechanical

MATERIAL Reinforced Plastic



UNLEADED REGULAR Installed: 2002 Capacity: 12,000 Gallons



UNLEADED PREMIUM Installed: 2002 Capacity: 8,000 Gallons



DIESEL Installed: 2002 Capacity: 8,000 Gallons

## aerial map & competition