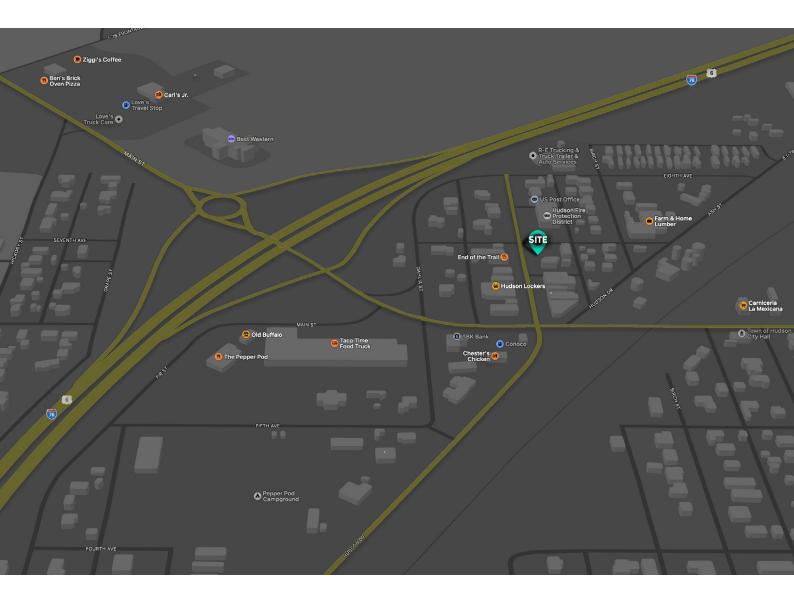

## aerial map & competition

Hudson Drive @ Main Street Main Street @ State Hwy 52 5,738 VPD 9,791 VPD Costar, 2023