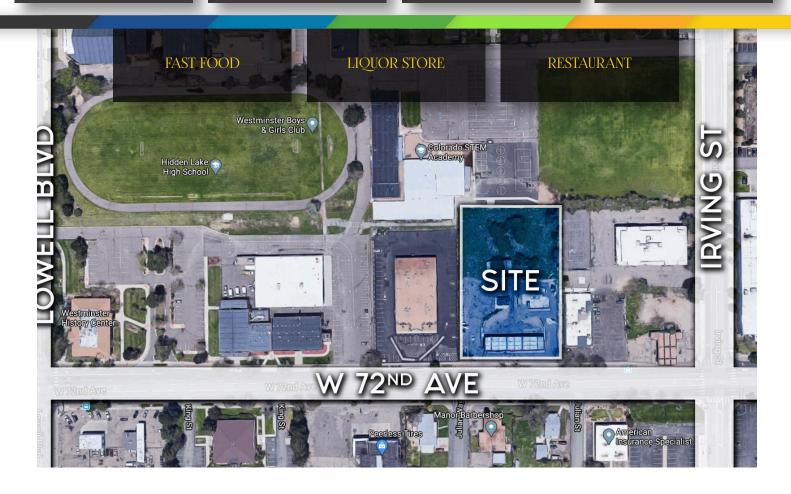

TMINSTER, CO | 80030

\$1,300,000



QUICK

# PROPERTY FACTS

+ ZONING
B-1 (BUSINESS)

Rare infill location less than 2,000 feet from Westminster Station. Prime for multifamily or retail development.



## + SQUARE FEET

LOT: 1.38 AC BUILDING: DEMO'D

## + ACCESS FULL MOVEMENT

### + NOTES

SITE WILL BE DEED RESTRICTED FOR FUEL SALES



# Z O INFORMATION

B-1 Business Zoning is a restricted retail and office district where no outside storage of goods and merchandise is allowed. These areas provide a wide range of general retail goods and services for residents of the entire community, as well as businesses and highway users, primarily inside of enclosed structures. Locations for this zone require good vehicular access.

#### POTENTIAL USES:

MISC RETAIL

**BAKERY** 

BEAUTY SHOP

DAYCARE



PLEASE NOTE: Zoning information courtesy of the city of Westminster & Loveland municipal code. Although every effort is made to ensure the accuracy of the information contained herein, please confirm acceptability and contingencies of intended use(s) with City of Westminster. BRC Real Estate cannot be responsible for consequences resulting from any omissions or errors contained herein and BRC Real Estate assumes no liability whatsoever associated with the use or misuse of this information.

# LOCAL DEMOGRAPHICS

Between Denver & Boulder, the city of Westminster has prime proximity to both the exceptional intellectual capital available in Boulder, as well as the incredible millennial workforce in the Denver metro area. Just as importantly, it's right in the heart of the U.S. 36 Tech Corri