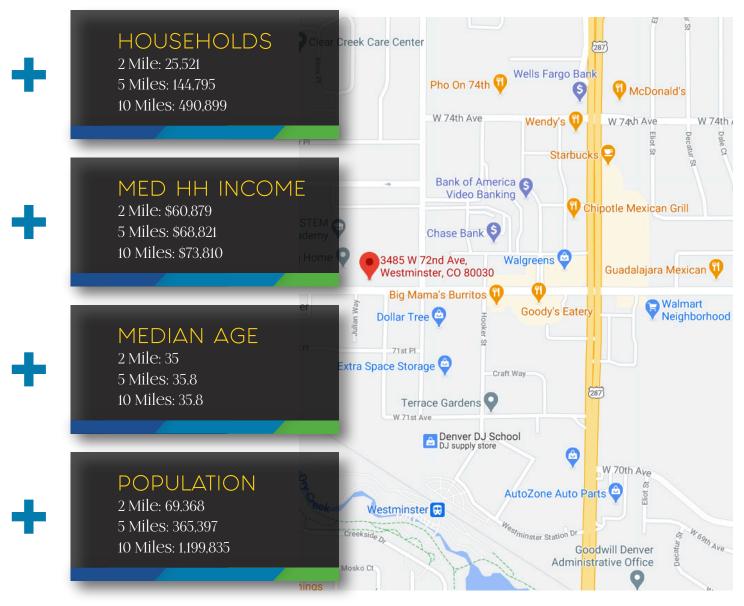

# LOCAL DEMOGRAPHICS

Between Denver & Boulder, the city of Westminster has prime proximity to both the exceptional intellectual capital available in Boulder, as well as the incredible millennial workforce in the Denver metro area. Just as importantly, it's right in the heart of the U.S. 36 Tech Corridor connecting Denver to Boulder. New development is happening throughout the city. Don't miss your opportunity to do the same! (www.cityofwestminster.us)