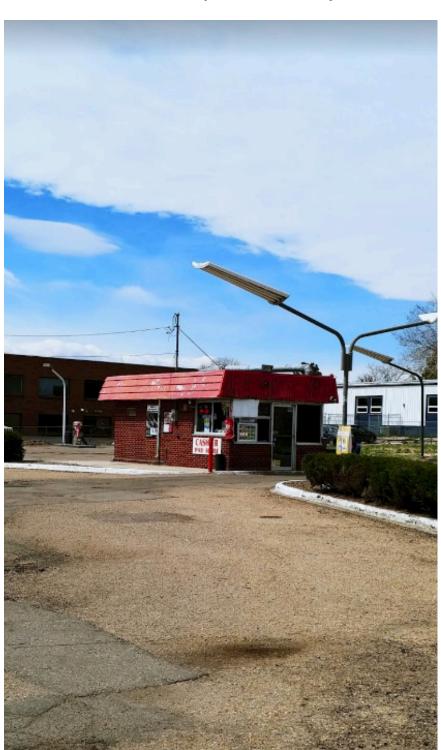

## + SQUARE FEET

LOT: 1.38 AC BUILDING: DEMO'D

### + NOTES

SITE WILL BE DEED RESTRICTED FOR FUEL SALES